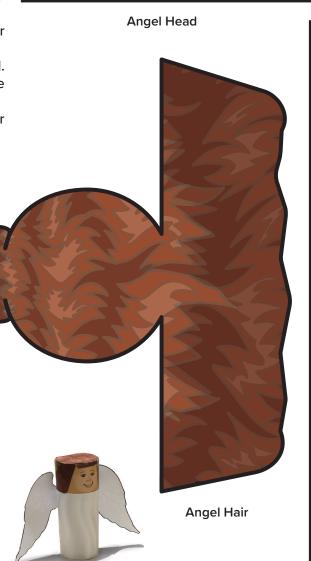

## Instructions:

- 1. Provide a toilet paper roll tube to each student.
- 2. Cut out the angel head. Wrap and glue it around the top of the tube.
- 3. Cut out the angel body. Decorate if desired. Glue it around the lower part of the tube.
- 4. Cut out the hair. Glue it to the angel using the circle to cover the top of the tube and the bangs to secure it to the forehead.
- 5. Cut out the angel wings. Glue them to the back of the angel.
- 6. Have students draw eyes, nose, mouth and eyebrows on the face of the angel using marker or crayons.
- 7. Additional decorations can be added to customize. Consider ribbon, lace, small bells, and glitter.