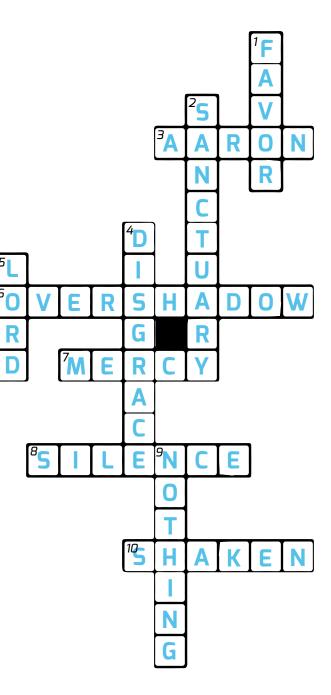

## Across

- 3. Zechariah and Elizabeth both came from this family line. Luke 1:5
- 6. The Most High would do this. Luke 1:35
- 7. God Shows this to generations of people. Luke 1:50
- 8. Zechariah received this punishment for not believing. *Luke 1:20*
- 10. When Zechariah saw Gabriel he was this. Luke 1:12

#### Down

- 1. Mary found this with God. Luke 1:50
- 2. Zechariah was in this part of the Temple when Gabriel appeared. Luke 1:11
- 4. God took this away from Elizabeth. Luke 1:15
- 5. John prepared the way for Him. Luke 1:76
- 9. What is impossible with God? Luke 1:37

### Across

- 3. Zechariah and Elizabeth both came from this family line. Luke 1:5
- 6. The Most High would do this. Luke 1:35
- 7. God Shows this to generations of people. Luke 1:50
- 8. Zechariah received this punishment for not believing. *Luke 1:20*
- 10. When Zechariah saw Gabriel he was this. Luke 1:12

#### Down

- 1. Mary found this with God. Luke 1:50
- 2. Zechariah was in this part of the Temple when Gabriel appeared. *Luke 1:11*
- 4. God took this away from Elizabeth. Luke 1:15
- 5. John prepared the way for Him. Luke 1:76
- 9. What is impossible with God? Luke 1:37