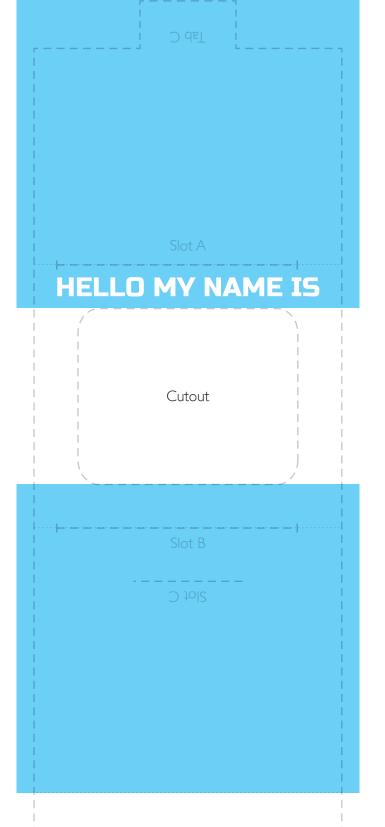

Tab A Tab B that has been cut out. displays through window God" section over so it Step 1: Fold "Child of ©2014 The Christian Broadcasting Network, Inc. Superbook® and the Superbook logo are registered trademarks of The Christian Broadcasting Network, Inc. The characters in Superbook including Joy, Chris and Gizmo are trademarks of The Christian Broadcasting Network, Inc. All rights reserved. the back. Connect "Tab C" in Step 2: Fold and Child of God Fold

Child of God

between the "Child of God" "Tab B" into respective slots panel and the window. Then with the insert being Step 3: Insert "Tab A" and fold "Tab A" and "B" over.