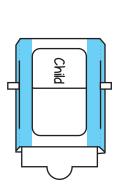

Tab A Tab B that has been cut out. displays through window God" section over so it Step 1: Fold "Child of ©2014 The Christian Broadcasting Network, Inc. Superbook® and the Superbook logo are registered trademarks of The Christian Broadcasting Network, Inc. The characters in Superbook including Joy, Chris and Gizmo are trademarks of The Christian Broadcasting Network, Inc. All rights reserved. the back. Connect "Tab C" in Step 2: Fold and Child of God Fold

Child of God

between the "Child of God" "Tab B" into respective slots panel and the window. Then with the insert being Step 3: Insert "Tab A" and fold "Tab A" and "B" over.